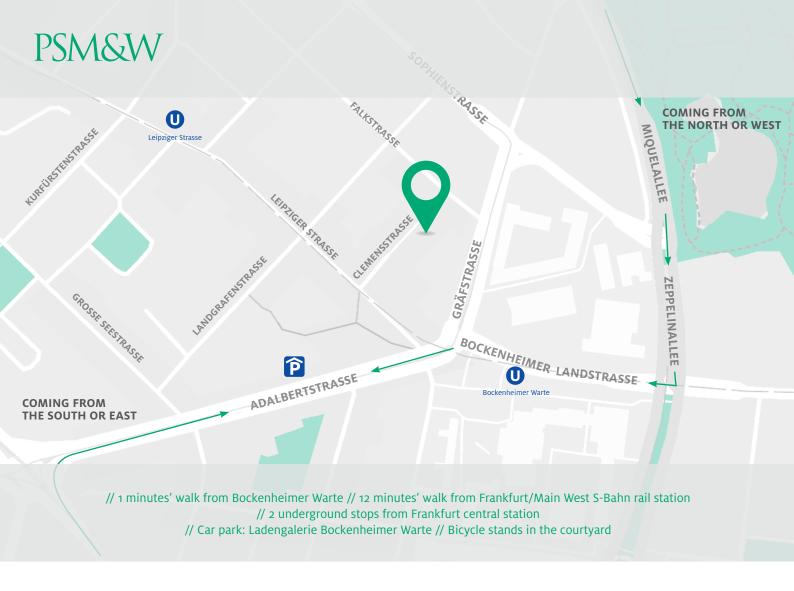

# // TAKING THE CAR TO PSM&W

#### PARKING FACILITIES

If you arrive by car, you can find parking facilities in the public car park "Ladengalerie Bockenheimer Warte" in Adalbertstraße 10. From there it only takes you two more minutes to get to PSM&W. Simply pass the gallery, turn left into Leipziger Straße and then immediately right into Clemensstraße. Here you are!

#### COMING FROM THE NORTH OR WEST

Leaving the A66 on the exit Miquelallee in the direction Messe, turn right into Bockenheimer Landstraße. Keep on driving on the left lane along Adalbertstraße. After about 200 meters you will find the public car park on your right side.

### COMING FROM THE SOUTH OR EAST

Exit the A5 at the western crossing following the A648. Leave the roundabout in the direction of Rödelheim/Bockenheim and then turn into Voltastraße. At the end, turn right and immediately after that take a left curve to get on the Emser Bridge. Keep on driving straight forward along Nauheimer Straße and Adalbertstraße. After about 300 meters you will find the public car park on your left side.

## // ARRIVAL WITH PUBLIC TRANSPORT

If you are coming from the airport Frankfurt International, take the train line S8 in the direction of Offenbach or line S9 in the direction of Hanau until Frankfurt central station. Arriving at the central station, take the subway line U4 in the direction of Bockenheimer Warte until its final destination. Take the exit towards Leipziger Straße and turn right. You will find the Clemensstraße after about 100 meters on your right side. PSM&W Kommunikation GmbH Clemensstraße 10 60487 Frankfurt am Main T +49 69 970705-0

PUBLIC CAR PARK APCOA Parkhaus Ladengalerie Bockenheimer Warte Adalbertstraße 10 60486 Frankfurt am Main